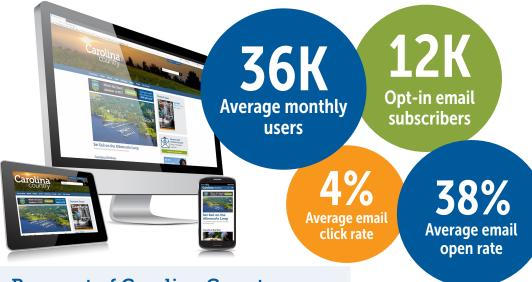

# **2024 Digital Advertising Rates**

Carolina Country reaches new levels of engagement on **carolinacountry.com**, where fresh content is posted continuously to keep readers coming back between each month's issue. Our digital channels will get your message to the masses, with over 60,000 average pageviews each month (and climbing) and more than 12,000 opt-in email subscribers.

# Advertising on carolinacountry.com

Enhance your marketing campaign using our award-winning website.

60K
Average monthly pageviews